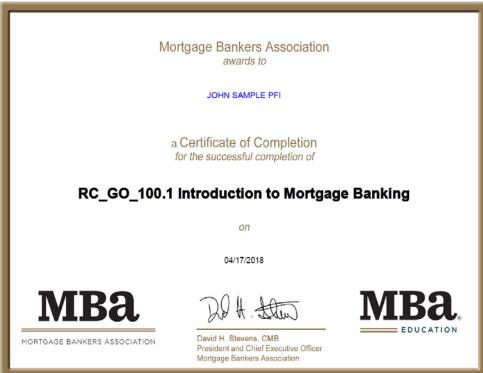

Under the Training History Tab you may view completed courses and print certificates.

You may sign-out by clicking on the dropdown arrow next to your initials located in the upper right-hand corner of the home page.