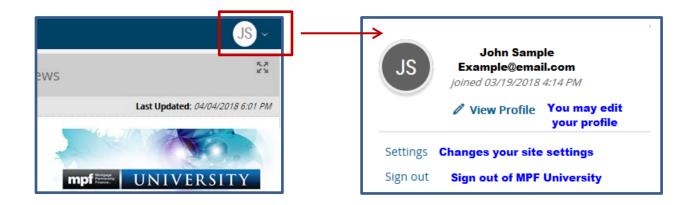

Under the Training History Tab you may view completed courses and print certificates.

You may sign-out by clicking on the dropdown arrow next to your initials located in the upper right-hand corner of the home page.

The drop down also allows you to change some of the site settings and create a more detailed profile (optional).