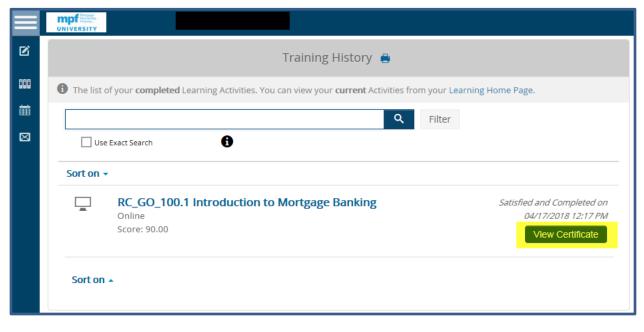

Under the Training History Tab you may view completed courses and print certificates.

You may sign-out by clicking on the dropdown arrow next to your initials located in the upper right-hand corner of the home page.