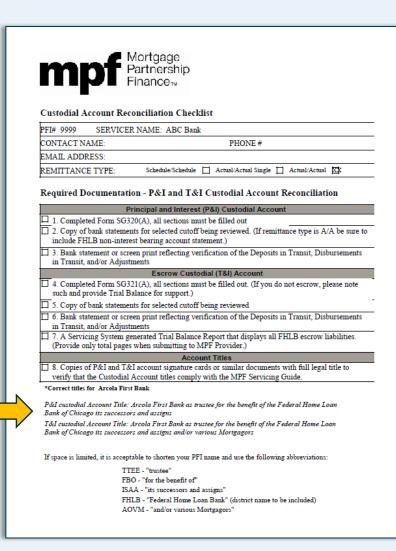

### **Reconciliation Review Requests**

Requests will include a checklist that should be utilized for the return of proper documentation.

Always review that accounts are titled correctly.

**Reconciliation Review Requests** 