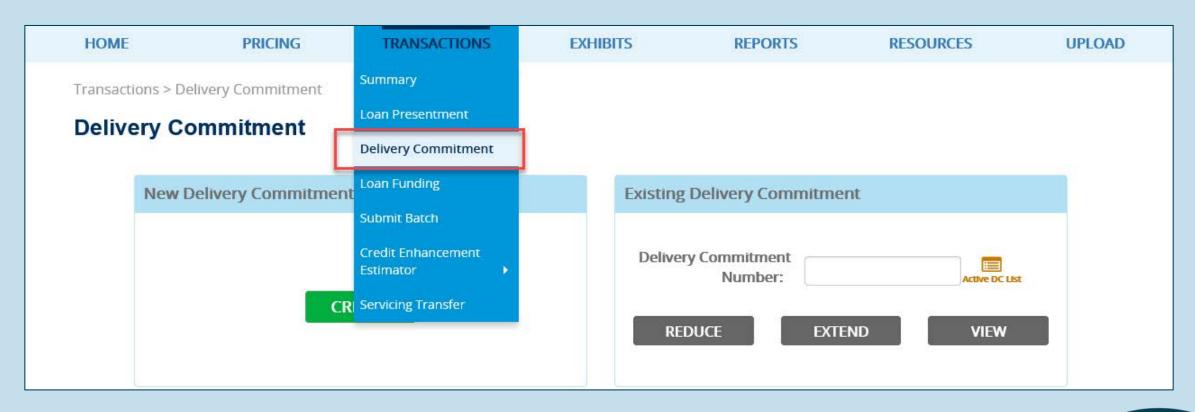

#### Select Delivery Commitment from the Transactions tab

# Enter an MPF Xtra *Delivery Commitment Number* (Mandatory only) and click the *Reduce* button