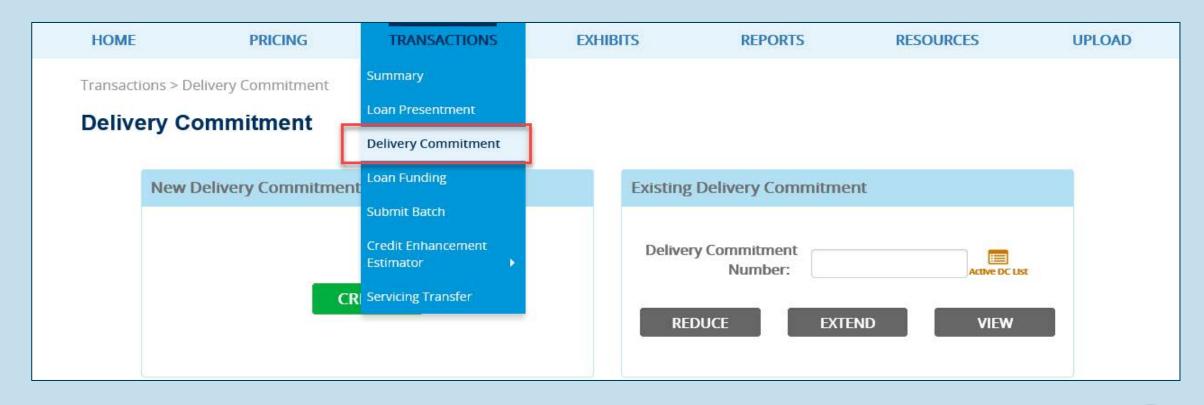

#### Select Delivery Commitment from the Transactions tab

# Enter an MPF Xtra *Delivery Commitment Number* (Mandatory only) and click the *Reduce* button