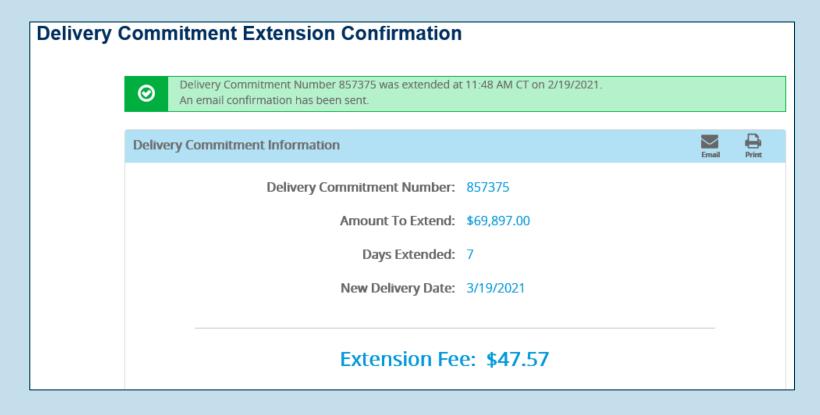

Review the information shown on screen, including the extension fee, and click the *Accept Fee & Extend* button to complete the extension

A confirmation message will be displayed if the extension was successful