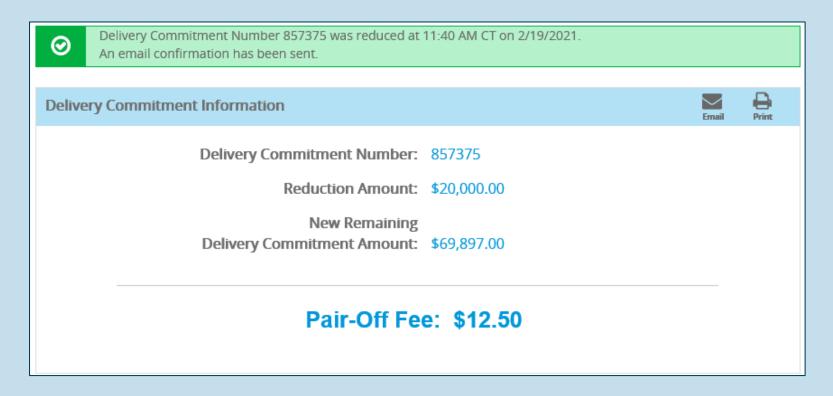

# A confirmation message will be displayed if the reduction was successful

#### Enter the Reduction Amount and click the Submit button

Review the information shown on screen, including the pair-off fee, and click the *Accept Fee & Reduce* button to complete the reduction