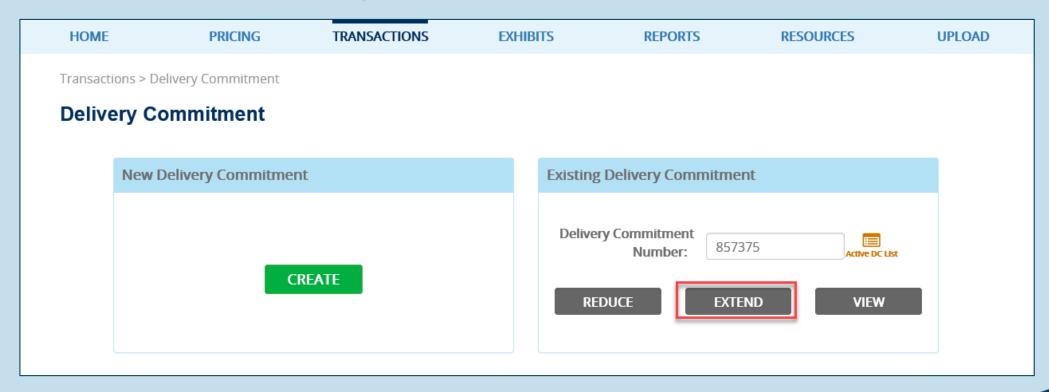

#### Select Delivery Commitment under the Transactions tab

# Enter an MPF Xtra *Delivery Commitment Number* (Mandatory or Best Efforts) and click the *Extend* button