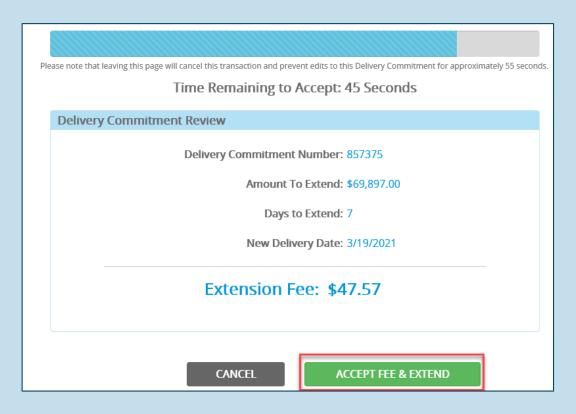

# Enter a New Delivery Date or Days to Extend and click the Submit button

| Extend Delivery Commitment |                                          |
|----------------------------|------------------------------------------|
| New Delivery Date          | e: 03/19/2021                            |
| C                          | r                                        |
| Days to Extend             | d: <sub>7</sub>                          |
| Comment                    | s: Click here to enter optional comments |
| CANCEL SUBMIT              |                                          |

Review the information shown on screen, including the extension fee, and click the *Accept Fee & Extend* button to complete the extension

A confirmation message will be displayed if the extension was successful