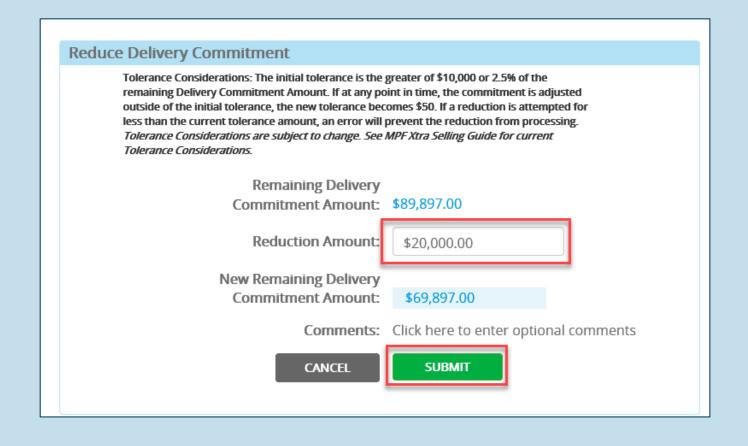

#### Enter the Reduction Amount and click the Submit button

Review the information shown on screen, including the pair-off fee, and click the *Accept Fee & Reduce* button to complete the reduction