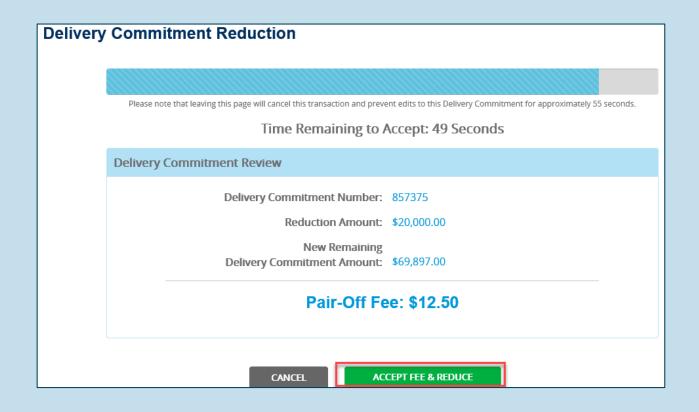

#### Enter the Reduction Amount and click the Submit button

Review the information shown on screen, including the pair-off fee, and click the *Accept Fee & Reduce* button to complete the reduction

# A confirmation message will be displayed if the reduction was successful