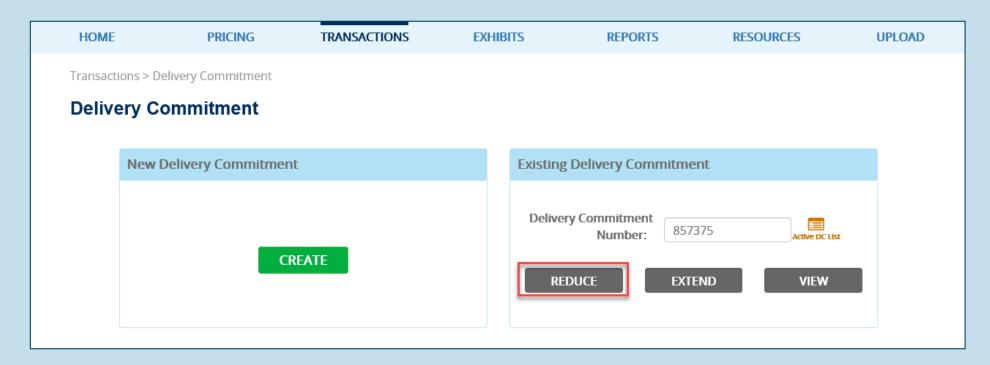

# Enter an MPF Xtra *Delivery Commitment Number* (Mandatory only) and click the *Reduce* button