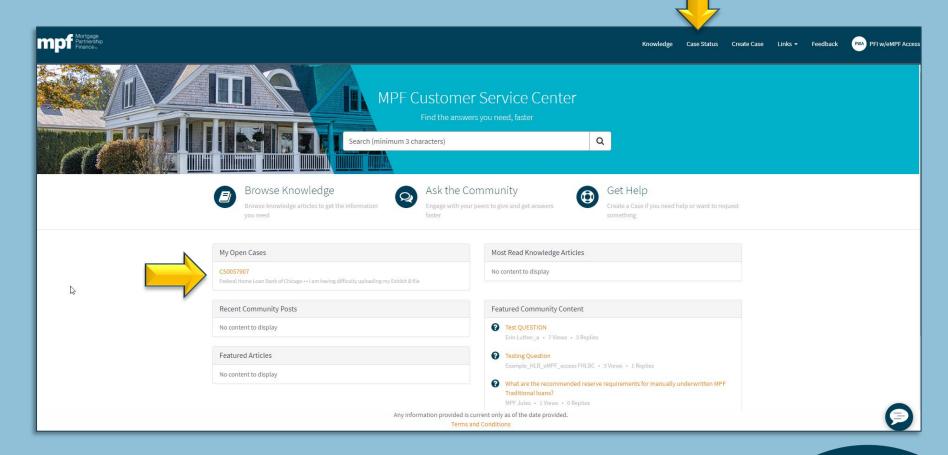

#### **Open cases appear on the homepage**

To review a case, click on the case number or use the **Case Status** link at the top of the page.

#### **Case Status**

- Review and/or add comments related to the case
- Attach additional information, if needed
- Close the case