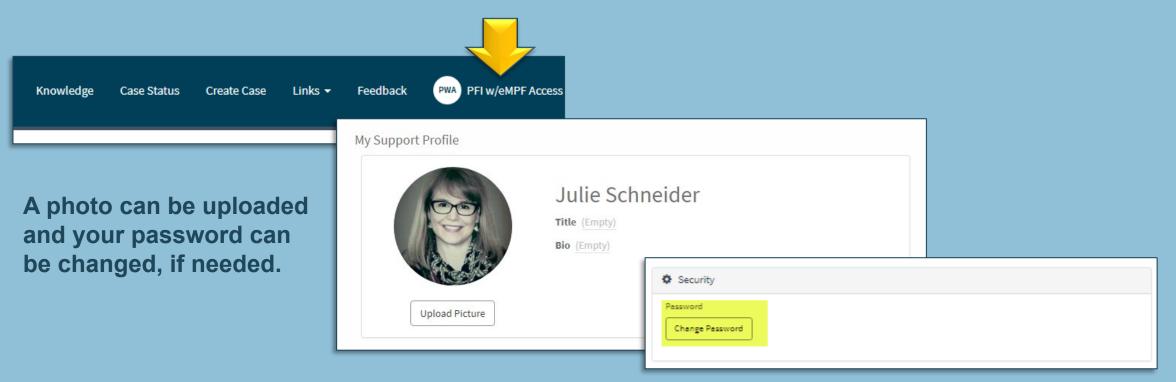

#### **Profile Management**

#### You can set up a profile with your title and other information.