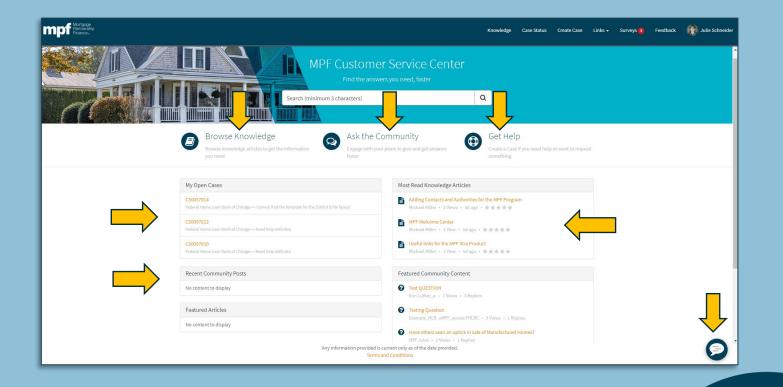

#### **The MPF Customer Service Portal**

#### A one-stop resource for information and assistance

- Open and monitor cases
- Community forums
- Knowledge articles
- Options for live or virtual assistance

#### **Open cases appear on the homepage**

To review a case, click on the case number or use the **Case Status** link at the top of the page.

#### **Case Status**

- Review and/or add comments related to the case
- Attach additional information, if needed
- Close the case