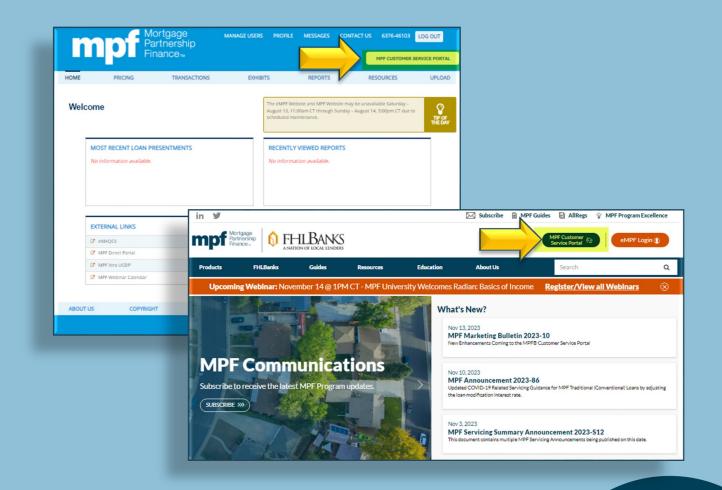

## I have access to the eMPF<sup>®</sup> website

- When logged into eMPF, you can access the portal by clicking the link (no additional login required).
- If not logged into eMPF, use your eMPF credentials to log in via the MPF Program website.

#### I do not have access to the eMPF website

- Non-eMPF users may obtain credentials by being added as a contact to their organization's Delegation of Authority.
- Your organization's eMPF Security Administrator can get you set up.
- If you do not know who your Security Administrator is, contact your local Federal Home Loan Bank.
- Access the portal via the MPF Program website.