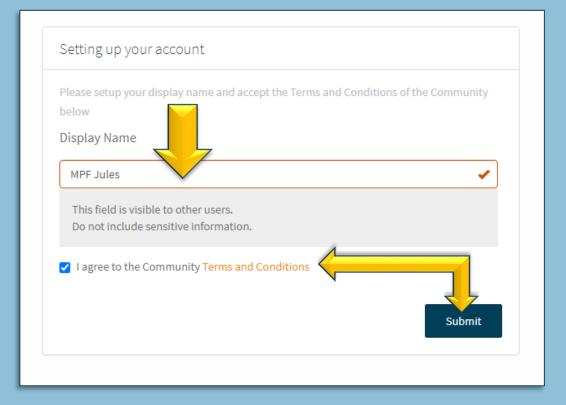

## You may see the Terms and Conditions box when logging in for the first time

| Mortgage<br>Partnership<br>Finance |                                                                                                                                             | Knowledge | Case Status | Create Case | Links 👻 | Feedback | PWA PFI w/eMPF Access |
|------------------------------------|---------------------------------------------------------------------------------------------------------------------------------------------|-----------|-------------|-------------|---------|----------|-----------------------|
|                                    | Terms and Conditions Please accept the Terms and Conditions of the Customer Service Portal below I agree to the Terms and Conditions Submit |           |             |             |         |          |                       |

Agree and Submit.

### **Set Up Your Account**

- The first time you access the Community page, you'll be asked to set up a **Display Name.**
- Agree to the terms and conditions and click **Submit**.