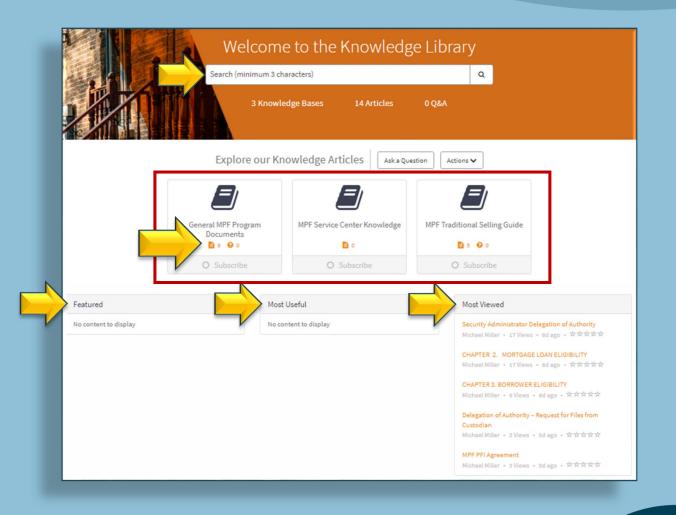

### **Knowledge Articles**

As the portal continues to expand, the MPF Provider will be adding knowledge articles to provide more insight into a variety of topics

- Search the Library
- General Categories
- Featured Articles
- Most Useful
- Most Viewed

To see the articles listed under a general category, click on the document icon.

#### **Knowledge Articles**

A list of knowledge articles will display after performing a search or after clicking on the documents icon found in a general category.

Here's an example of a list of articles found under the *General MPF Documents* category.

The MPF Guides are in the process of being added to the knowledge article library.

| Search (minimum 3 characters)                   | ٩                            |
|-------------------------------------------------|------------------------------|
| T Filters                                       |                              |
| 9 results                                       | Sortby   Views - Newest Alph |
| Applied Filters General MPF Program Documents 🗙 |                              |