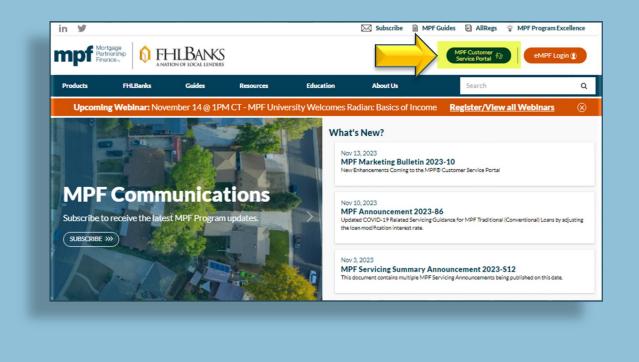

## I have access to the eMPF<sup>®</sup> website

- When logged into eMPF, you can access the portal by clicking the link (no additional login required).
- If not logged into eMPF, use your eMPF credentials to log in via the MPF Program website.

#### I do not have access to the eMPF website

- Non-eMPF users may obtain credentials by being added as a contact to their organization's Delegation of Authority.
- Your organization's eMPF Security Administrator can get you set up.
- If you do not know who your Security Administrator is, contact your local Federal Home Loan Bank.
- Access the portal via the MPF Program website.