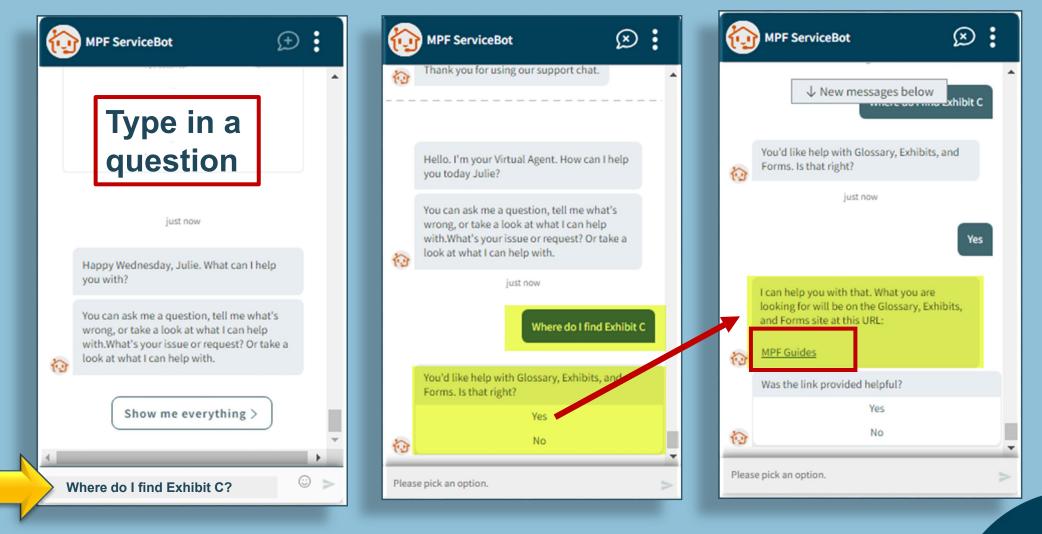

#### **MPF ServiceBot**

Click on the chat icon to bring up the conversation box.

You can simply type in a question or select **Show me everything.** 

Mortgage Partnership Finance

### **Using the ServiceBot**

#### **Using the ServiceBot**

| 6     | MPF ServiceBot                                                                                                                                                                                                                | • | : |   |
|-------|-------------------------------------------------------------------------------------------------------------------------------------------------------------------------------------------------------------------------------|---|---|---|
| Ø     | <u></u>                                                                                                                                                                                                                       |   |   | ٠ |
| 1     | Was the link provided helpful?                                                                                                                                                                                                |   |   |   |
|       | just now                                                                                                                                                                                                                      |   |   |   |
| Ð     | Thank you for using our support chat.                                                                                                                                                                                         |   |   |   |
| 0     | Happy Thursday, Julie. What can I help you<br>with?<br>You can ask me a question, tell me what's<br>wrong, or take a look at what I can help<br>with.What's your issue or request? Or take a<br>look at what I can help with. |   |   |   |
| _     | Show me everything >                                                                                                                                                                                                          |   |   | ¥ |
|       |                                                                                                                                                                                                                               |   | • |   |
| Pleas | e type your request                                                                                                                                                                                                           | C |   | > |