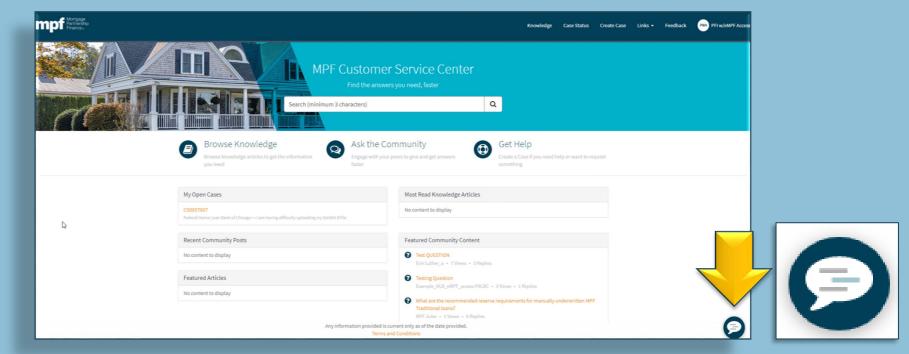

### Ask the Community

#### **Ask the Community**

## Community forums are a great way to pose questions, seek advice and connect with other PFIs