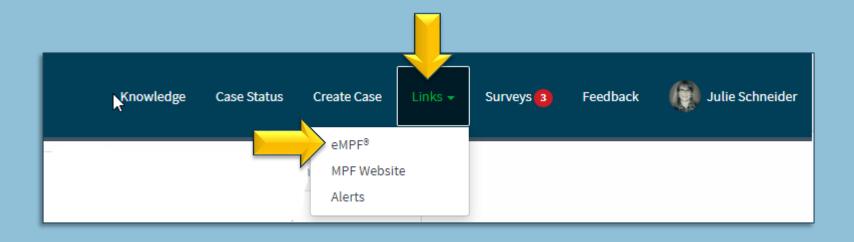

#### **Homepage Navigation-Links**

- Those with eMPF website access will have the ability to toggle back and forth between sites without re-entering their credentials.
- Everyone will see the link to the MPF Website and Alerts.

## I have access to the eMPF<sup>®</sup> website

- When logged into eMPF, you can access the portal by clicking the link (no additional login required).
- If not logged into eMPF, use your eMPF credentials to log in via the MPF Program website.

#### I do not have access to the eMPF website

- Non-eMPF users may obtain credentials by being added as a contact to their organization's Delegation of Authority.
- Your organization's eMPF Security Administrator can get you set up.
- If you do not know who your Security Administrator is, contact your local Federal Home Loan Bank.
- Access the portal via the MPF Program website.