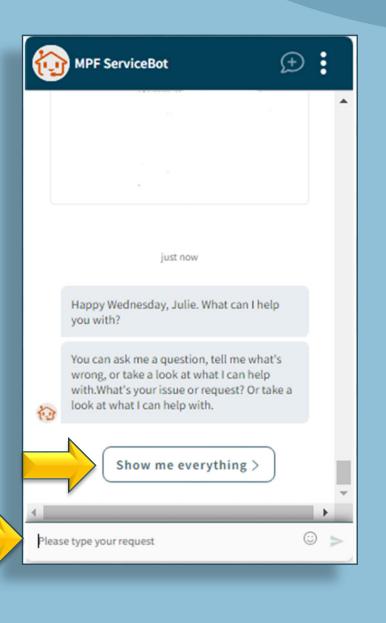

#### **MPF ServiceBot**

Click on the chat icon to bring up the conversation box.

You can simply type in a question or select **Show me everything.** 

Mortgage Partnership Finance

### **Using the ServiceBot**

#### **Using the ServiceBot**

| 6     | MPF ServiceBot                                                                                                                                                                                                                | • | : |   |
|-------|-------------------------------------------------------------------------------------------------------------------------------------------------------------------------------------------------------------------------------|---|---|---|
| Ø     | <u></u>                                                                                                                                                                                                                       |   |   | ٠ |
| 1     | Was the link provided helpful?                                                                                                                                                                                                |   |   |   |
|       | just now                                                                                                                                                                                                                      |   |   |   |
| Ð     | Thank you for using our support chat.                                                                                                                                                                                         |   |   |   |
| 0     | Happy Thursday, Julie. What can I help you<br>with?<br>You can ask me a question, tell me what's<br>wrong, or take a look at what I can help<br>with.What's your issue or request? Or take a<br>look at what I can help with. |   |   |   |
| _     | Show me everything >                                                                                                                                                                                                          |   |   | ¥ |
|       |                                                                                                                                                                                                                               |   | • |   |
| Pleas | e type your request                                                                                                                                                                                                           | C |   | > |