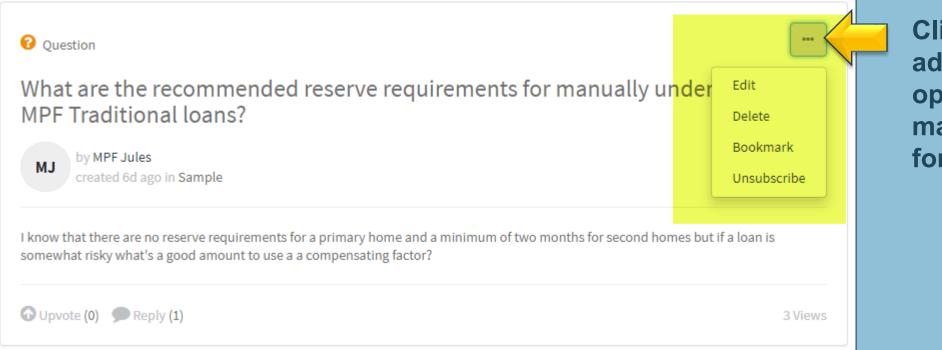

### **Managing Messages**

Click to see additional options for managing your forum posts