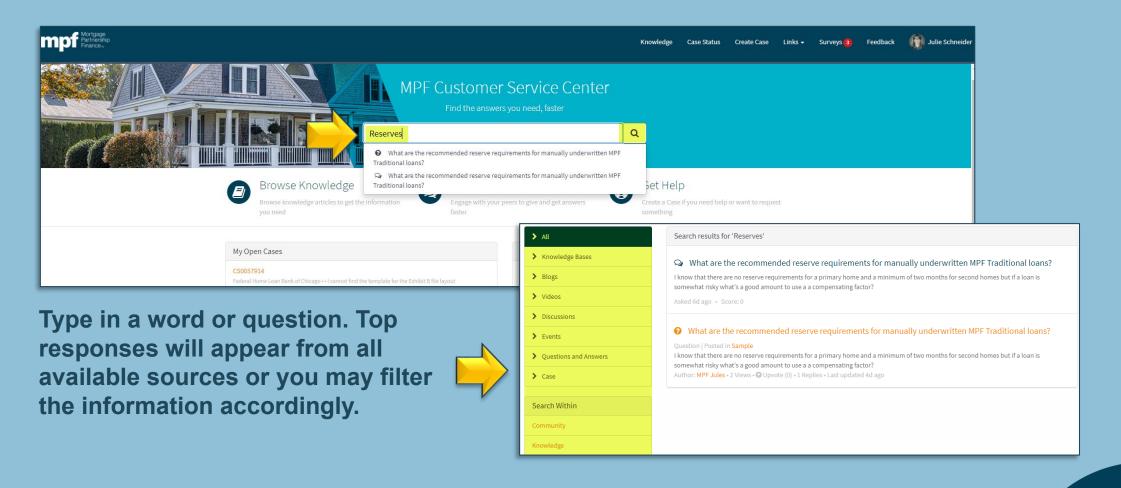

|
|                                                                                                         |
| Please provide comments/suggestions on the service provided in our Portal. We appreciate your feedback! |
|                                                                                                         |
|                                                                                                         |
|                                                                                                         |
| Submit Save Cancel                                                                                      |
|                                                                                                         |



#### **General Search Function**





### **Case Management**



#### Get Help/Open a Case

## Many of the same inquiries made over the phone or by email can be handled by submitting a case





#### **Creating a Case**

## Cases can be created for a variety of reasons, such as:

- Help with batch files
- Help with user IDs and logging in
- Delivery Commitment questions
- Issues with eMAQCS<sup>®</sup>plus
- Eligibility and guideline questions





### **Creating a Case**

#### Fill out the case form

#### **Required fields:**

- Category
- Topic
- Short Description

## You may also select an *Urgency Level*:

- Critical Impairment
- Moderate Deficiency
- Inconvenient

#### Add an attachment, if needed

|   | Please provide the following details to help us provide you assistance<br>For urgent requests please call the MPF S