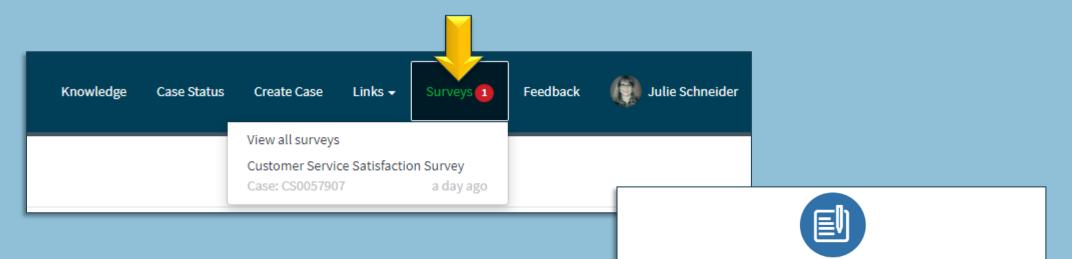

#### **Homepage Navigation-Surveys**

Customer Service Satisfaction
 Surveys are sent after each case is
 addressed.

Thanks for taking the survey, your opinion counts!