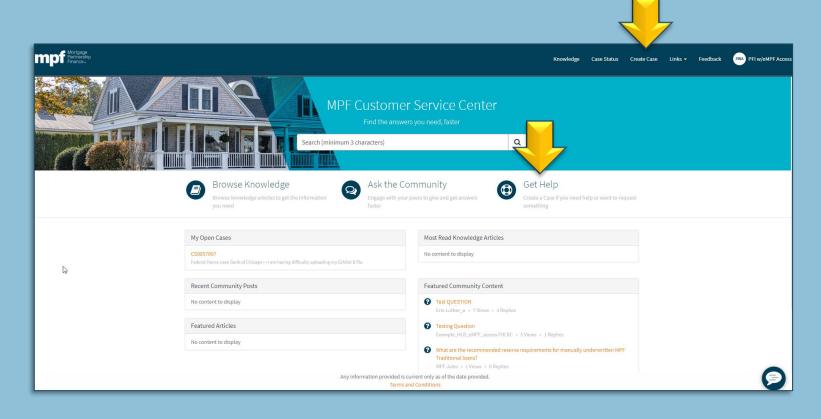

## Many of the same inquiries made over the phone or by email can be handled by submitting a case

#### **Creating a Case**