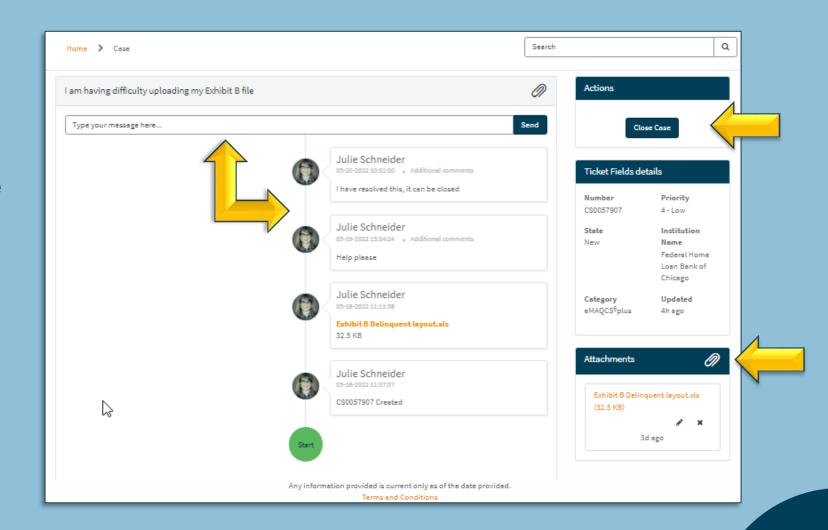

#### **Case Status**

- Review and/or add comments related to the case
- Attach additional information, if needed
- Close the case