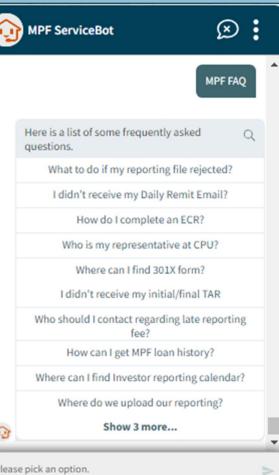

| <                  | All Topics                    |  |
|--------------------|-------------------------------|--|
| Start typing to fi | lter the list of topics below |  |
| Glossary, Exhibits | , and Forms                   |  |
| Live Agent Suppo   | rt                            |  |
| MPF FAQ            |                               |  |
| New User Reques    | t                             |  |
| Virtual Agent Fee  | dback                         |  |
|                    |                               |  |
|                    |                               |  |
|                    |                               |  |
|                    |                               |  |
|                    |                               |  |
|                    |                               |  |
|                    |                               |  |

### **Using the ServiceBot**

| ł | MPF ServiceBot                                                                                                                                           | <b>⊕ :</b> | (±) s | tarts a New ( | Conversation  |                |                                                                    |              |
|---|----------------------------------------------------------------------------------------------------------------------------------------------------------|------------|-------|---------------|---------------|----------------|--------------------------------------------------------------------|--------------|
|   | Happy Thursday, Julie. What can I he                                                                                                                     | elp you    |       |               |               | Contact        | Support                                                            | $\otimes$    |
| ŧ | You can ask me a question, tell me w<br>wrong, or take a look at what I can he<br>with.What's your issue or request? Or<br>look at what I can help with. | elp        |       |               |               | 2              | No Chat Agents Cur<br>Available - Please Ca<br>Desk (877) 345-2673 | all the Help |
|   | 6m ago                                                                                                                                                   | MPF FAQ    |       | Opens C       | ontact Suppor | t 🤇            | Call Support (Daily 8<br>4:30 PM CT) (877) 34                      |              |
| ŧ | Here is a list of some frequently aske<br>questions.                                                                                                     | d          |       |               |               |                | Send Email to Custo<br>Support                                     | omer         |
| * |                                                                                                                                                          | t.         |       |               |               | <b>V</b> Disab | e audio notifications<br>ations                                    | =            |
| c | ick here to start a new conversation                                                                                                                     | >          |       |               |               |                |                                                                    |              |