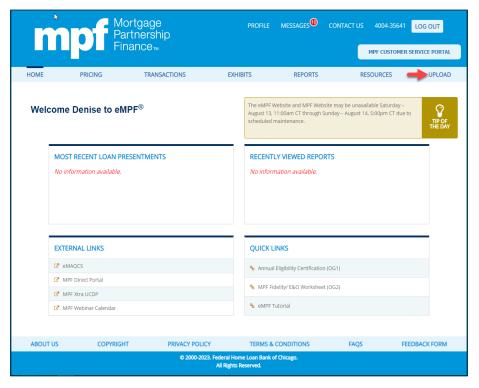

# Fannie Mae Loan Number Retrieval Functionality

To access this new functionality, eMPF users must select the Upload link on eMPF's homepage and select the Fannie Mae Loan Numbers link. eMPF users will then be directed to the Fannie Mae Loan Number screen where the Fannie Mae loan number can be retrieved using one of the following methods:

#### Job Aid: Fannie Mae Loan Number Retrieval Functionality

1. Select the UPLOAD link from the eMPF homepage:

2. Select the Fannie Mae Loan Numbers link:

|                                                                                                                                                                                                                                                                       | <b>pf</b> Pa<br>Fir | ortgage<br>irtnership                                   | PROFILE                                   | MESSAGES                                                          | CONTACT US 40   | 04-35641 LOG OUT        |
|-----------------------------------------------------------------------------------------------------------------------------------------------------------------------------------------------------------------------------------------------------------------------|---------------------|---------------------------------------------------------|-------------------------------------------|-------------------------------------------------------------------|-----------------|-------------------------|
|                                                                                                                                                                                                                                                                       |                     | nance™                                                  |                                           |                                                                   | MPF C           | CUSTOMER SERVICE PORTAL |
| HOME                                                                                                                                                                                                                                                                  | PRICING             | TRANSACTIONS                                            | EXHIBITS                                  | REPORTS                                                           | RESOUR          | CES UPLOAD              |
| Upload                                                                                                                                                                                                                                                                |                     |                                                         |                                           |                                                                   |                 |                         |
| Docume                                                                                                                                                                                                                                                                | ent Upload          |                                                         |                                           |                                                                   |                 |                         |
|                                                                                                                                                                                                                                                                       |                     | ocument Category<br>ual Eligibility Certification (AEC) | documentation, su<br>fidelity and E&O in: | insfer AEC supportin<br>ich as your QC infor<br>surance documents | mation or<br>;. |                         |
| Bank Reconciliations         Use to securely transfer copies of bank reco-<br>and all supporting documentation. This may<br>one or multiple P&I accounts and T&I accou<br>as a A/A multi-remittance account and main<br>account the PFI has within its Home Loan Bank |                     |                                                         |                                           | is may include<br>accounts as well<br>l main DDA                  |                 |                         |
|                                                                                                                                                                                                                                                                       |                     | Fannie Mae Loan Numbers                                 |                                           | Fannie Mae Loan N<br>st purchase Request<br>SG340).               |                 |                         |