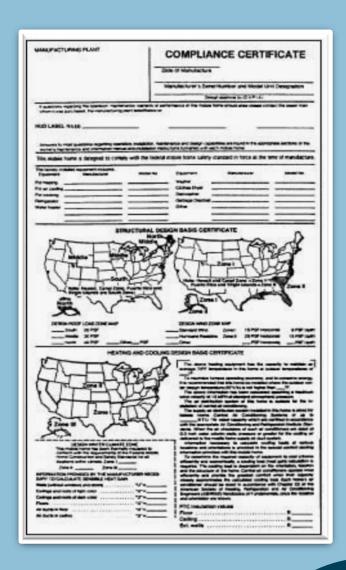

#### **Home Eligibility**

All manufactured homes must comply with Federal Manufactured Home Construction and Safety Standards (June 15, 1976)

Homes should include either a HUD data plate **or** a HUD Certification Label\*