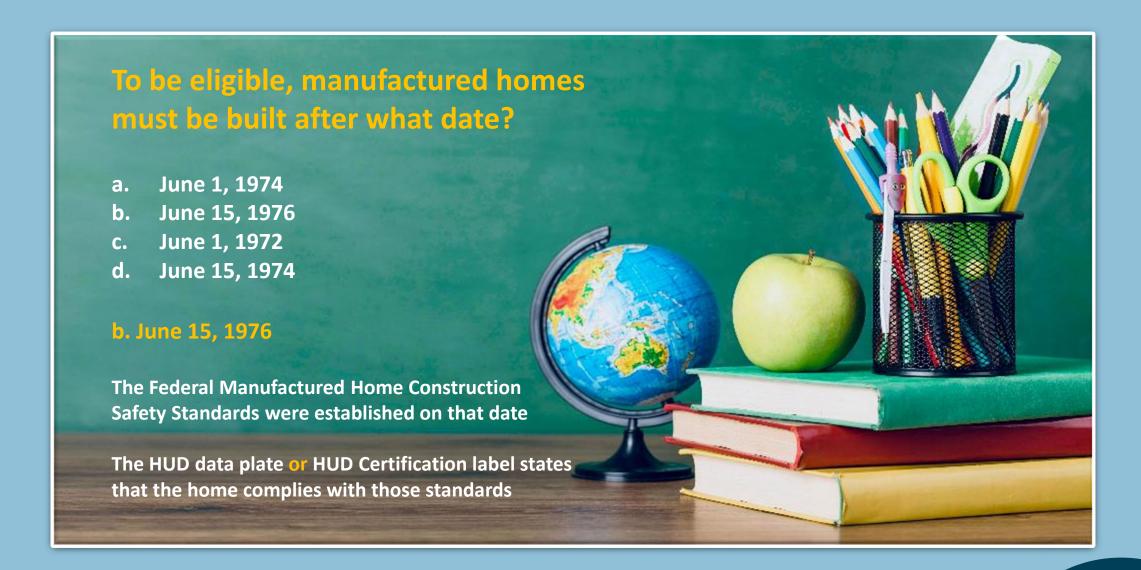

#### **Home Eligibility**

All manufactured homes must comply with Federal Manufactured Home Construction and Safety Standards (June 15, 1976)

Homes should include either a HUD data plate **or** a HUD Certification Label\*

 HUD data plates are paper and often found in an interior cabinet or closet

\*Freddie Mac requires both for new manufactured homes and Fannie Mae requires both for new construction

 HUD certification labels are red metal tags found on the exterior of each section of the home

<sup>\*</sup>Freddie Mac requires both for new manufactured homes and Fannie Mae requires both for new construction