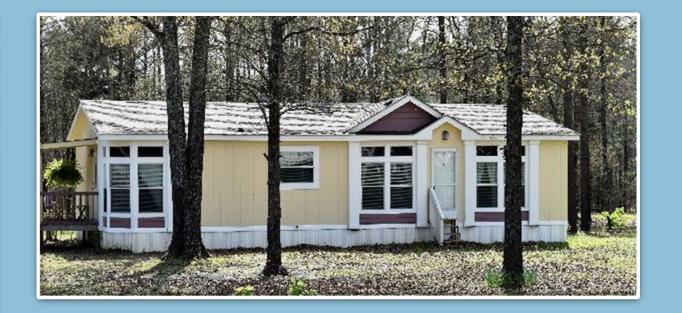

#### What is a Manufactured Home?

- A single-family residence that is built in a factory and then transported to a home site
- Homes are built in sections and transported on a permanent chassis
- Once delivered, the wheels are removed, and the chassis is placed on a permanent foundation system
- Manufactured homes must be classified as real property, not personal property