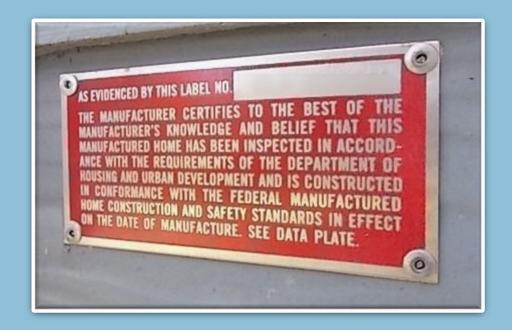

#### **Home Eligibility**

All manufactured homes must comply with Federal Manufactured Home Construction and Safety Standards (June 15, 1976)

Homes should include either a HUD data plate **or** a HUD Certification Label\*

 HUD certification labels are red metal tags found on the exterior of each section of the home

<sup>\*</sup>Freddie Mac requires both for new manufactured homes and Fannie Mae requires both for new construction