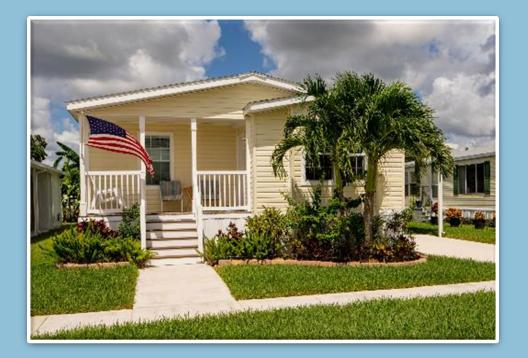

#### What is a Manufactured Home?

- A single-family residence that is built in a factory and then transported to a home site
- Homes are built in sections and transported on a permanent chassis
- Once delivered, the wheels are removed, and the chassis is placed on a permanent foundation system
- Manufactured homes must be classified as real property, not personal property