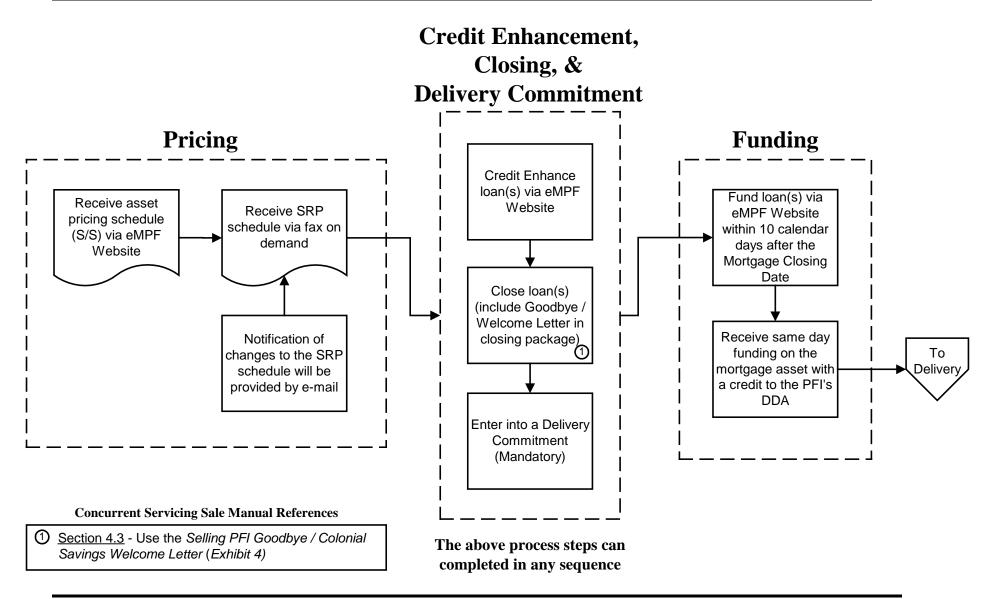

# 3 CHAPTER 3 SERVICING RELEASED PREMIUM (SRP) / PRICING SCHEDULE

The Servicing Released Premium (SRP) / Pricing Schedule (Exhibit 3) represents the price to be paid by Colonial Savings for the Servicing Rights, stated as a percentage of the Principal Balance of the Serviced Mortgages on the Sale Date. The date of purchase of a Serviced Mortgage by the MPF Bank shall be referred to in this Manual as the "Sale Date".

The SRP / Pricing Schedule is published on the website of Colonial Savings, F.A. The SRP / Pricing Schedule can be obtained by following these steps:

- Open the following website: <u>http://fhlb.cbankers.com;</u>
- Click on the 'SRP' link in the middle of the page.

Notification of changes in the SRP / Pricing Schedule will be via e-alerts from Allregs in the form of an e-mail notification. PFIs that have any questions regarding how to sign up for e-alerts should contact their MPF Bank. Changes to the SRP / Pricing Schedule will be effective for Delivery Commitments issued beginning the day after the effective date of change in the SRP / Pricing Schedule. The PFI is responsible for utilizing the latest SRP / Pricing Schedule from Colonial Savings in effect on the Sale Date as it is the only Schedule that will be honored.

#### 4.3 CLOSING

Serviced Mortgages must be closed by the Selling PFI or its agent in accordance with the MPF Guides. The Selling PFI represents and warrants that it has provided a Selling PFI Goodbye Letter to the Borrower (Exhibit 4) at the time of the Closing which:

#### 4.4 PURCHASE BY THE MPF BANK

Purchase of a Serviced Mortgage by the MPF Bank must be completed via the eMPF<sup>®</sup> Website (see eMPF User Manual). The Selling PFI must sell to its MPF Bank each Serviced Mortgage to be purchased under this structure not later than ten (10) calendar days after the Mortgage Closing date. The first payment due date for each Serviced Mortgage must be the first day of the month following the first full month after the Closing date. No "interest credit" due to the Borrower from Colonial Savings or the Selling PFI will be permitted.