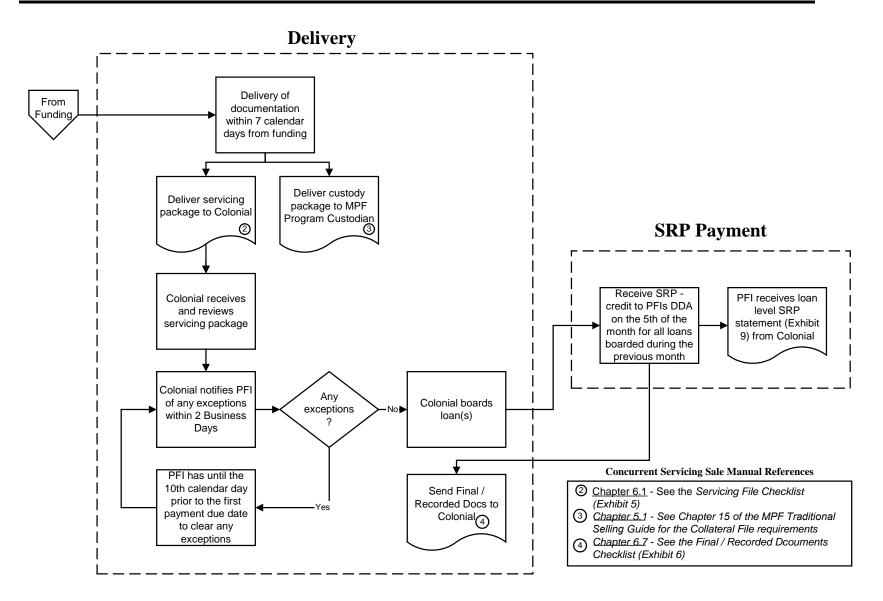

## 6.1 SERVICING FILE DELIVERY TIMEFRAME AND STACKING Order

For each Serviced Mortgage the Selling PFI must deliver to Colonial Savings within seven (7) calendar days after the Sale Date the Servicing File which contains the documents listed in the Servicing File Checklist (Exhibit 5). The Selling PFI should retain a copy of the Servicing File for its records. If the original file is retained by the Selling PFI, it must be made available to Colonial Savings upon request.

#### 6.3 **REVIEW AND ACCEPTANCE OF THE SERVICING FILE**

Colonial Savings will review each Servicing File upon its receipt from the Selling PFI in order to:

- Determine that all required documents have been provided, and
- Ensure that the Servicing File and the Serviced Mortgage comply with the terms of this Manual and the PFI Servicing Sale Agreement.

If Colonial Savings determines that the Servicing File or the related Serviced Mortgage is not in compliance, Colonial Savings may choose to reject the Servicing File.

Colonial Savings will notify the MPF Provider and the Selling PFI within two (2) Business Days after receipt for each rejected Servicing File including the reasons for the rejection, and will return the Servicing File to the PFI. If notice of rejection is not provided for a Servicing File within two (2) Business Days, Colonial Savings will be deemed to have accepted the Servicing File (subject to its right to recommend repurchase in accordance with Chapter 8 of this Manual and / or the PFI Servicing Sale Agreement).

If Colonial Savings rejects a Servicing File and provides notice as described above, the Selling PFI must correct defects and return the corrected Servicing File to Colonial Savings (see Chapter 8 for more information on loan defects). If the Selling PFI fails to deliver an acceptable Servicing File to Colonial Savings before the tenth (10<sup>th</sup>) calendar day prior to the first payment due date for a Serviced Mortgage (or the preceding Business Day if that day is not a Business Day), the Selling PFI will be required to repurchase the Mortgage from its MPF Bank in accordance with Chapter 8.2.

#### 6.4 SERVICING RELEASED PREMIUM (SRP) PAYMENT

On the fifth (5<sup>th</sup>) Business Day of the month following receipt and acceptance by Colonial Savings of the Servicing File and all required funds, the MPF Provider will pass the Servicing Released Premium (SRP) payment from Colonial Savings to the Selling PFI's DDA. By the fifth (5<sup>th</sup>) Business Day of each month, Colonial Savings will supply to the Selling PFI loan level SRP information and summary SRP payment data for Serviced Mortgages boarded the prior month in the form of the Servicing Released Premium Statement (Exhibit 9).

## 6.9 RECORDED / FINAL DOCUMENTS

The Selling PFI must deliver to Colonial Savings the original recorded and/or final documents (where applicable) in the Recorded / Final Documents Checklist (Exhibit 6) within ninety (90) days after the Sale Date. If not all documents are available at ninety (90) days, the Selling PFI should deliver the available documents and provide the remaining documents as they become available. The checklist must be attached to the copies sent for each Serviced Mortgage. Recorded and/or final documents should be shipped to the address shown in the Colonial Savings Contact Information (Exhibit 2), using the packing procedures provided in Chapter 6.2 (last 3 bullet points of the shipping process).