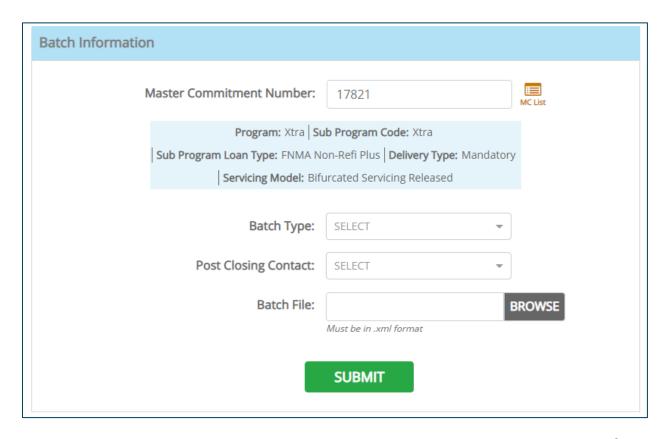

#### **FUNDING**

A Standard Fannie Mae ULDD file is required for funding requests for MPF Xtra Servicing Released with SLS (displayed below in the Batch Information screen shot):

The loan funds and the SRP are deposited into the PFI's main account at their MPF® Bank. The loan funds and SRP are paid together. The following fees will be netted from the whole loan funding: